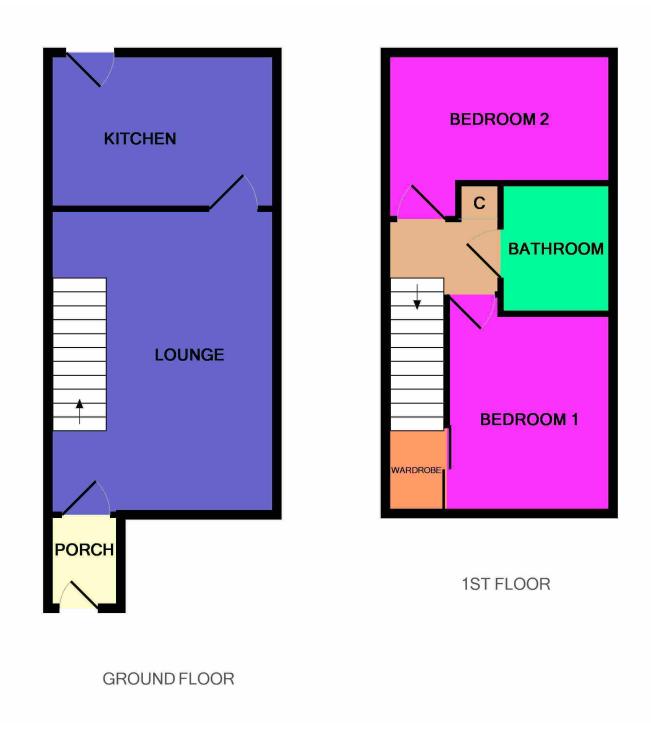

## ACCOMMODATION

(Ground Floor) Lounge 15'3" x 11'8" (4.65m x 3.56m) approx. Kitchen 11'8" x 4"" (3.56m x 1.22m) approx.

<u>(First Floor)</u> Double Bedroom 9'10" x 8'8" (3m x 2.64m) approx. Double Bedroom 11'10" x 7"" (3.61m x 2.13m) approx. Bathroom 5'9" x 6'8" (1.75m x 2.03m) approx.

**Double Bedroom** 

**Double Bedroom** 

**Double Bedroom** 

Bathroom

Floorplan