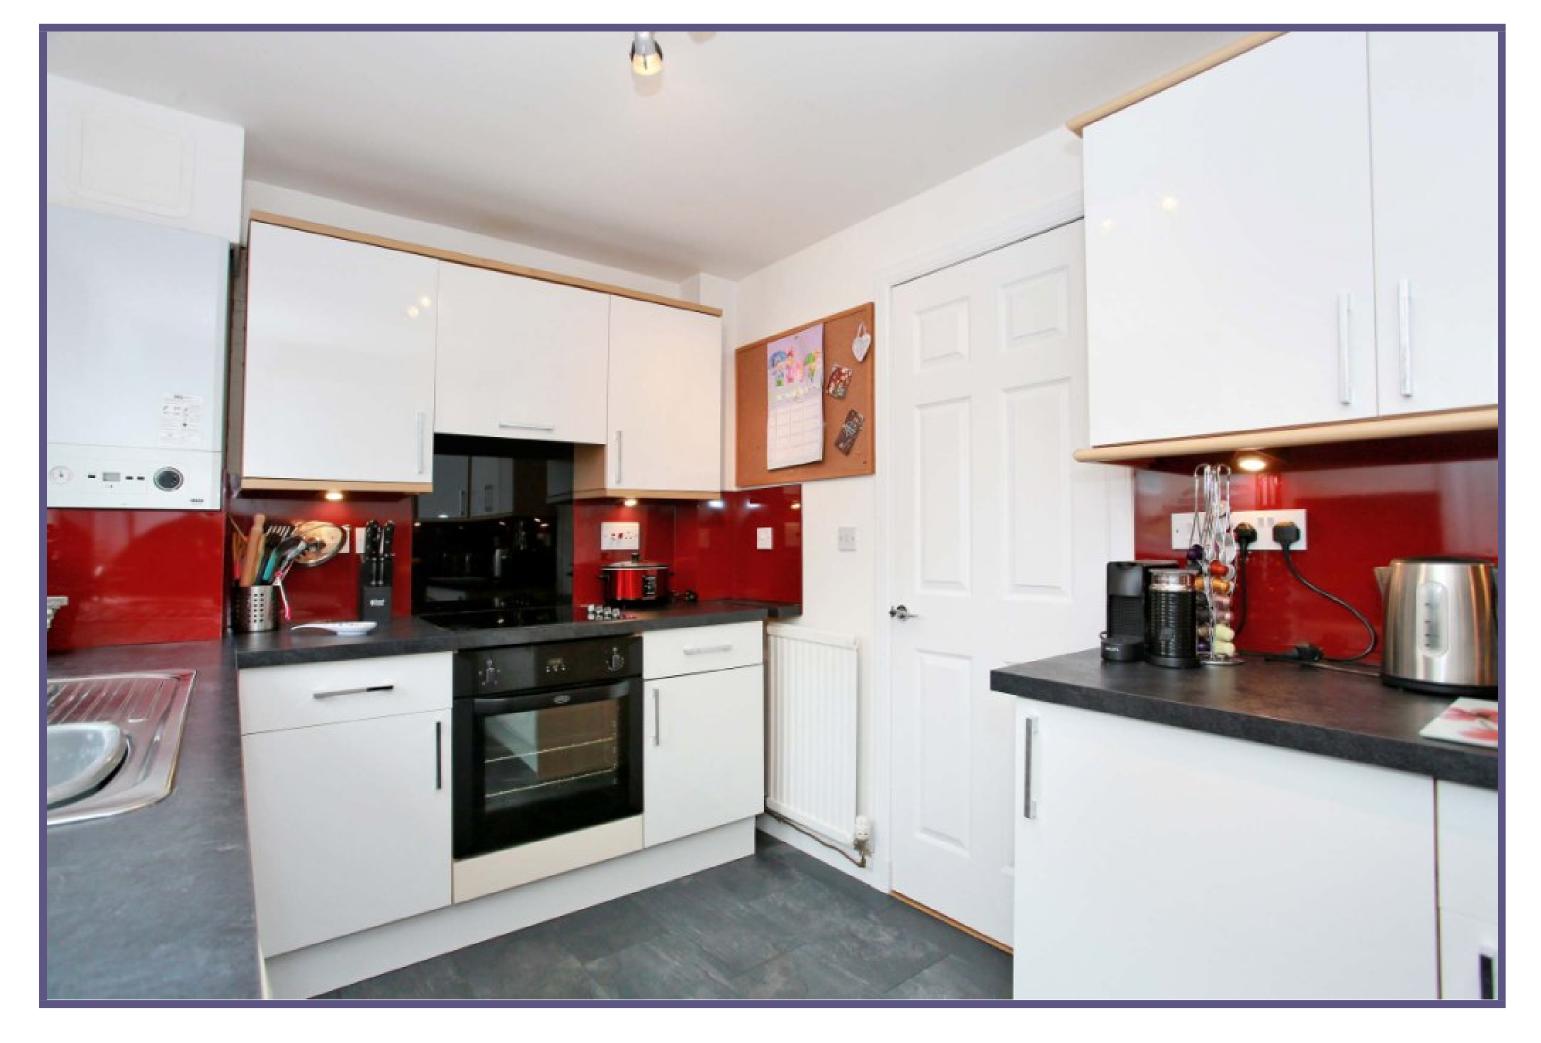

The accommodation firstly comprises of an entrance vestibule allowing access to the main accommodation being the generous lounge. The lounge has been finished in a pleasing neutral decor and allows space for a variety of furnishings whilst also permitting access to the first floor and kitchen. Having been fitted with a range of base and wall units, the kitchen offers plentiful storage and work surfaces along with an attractive outlook to the rear.

Gas Central Heating

**Double Glazing** 

**Private Parking** 

EPC Band C

Lounge

Lounge

Kitchen

Kitchen