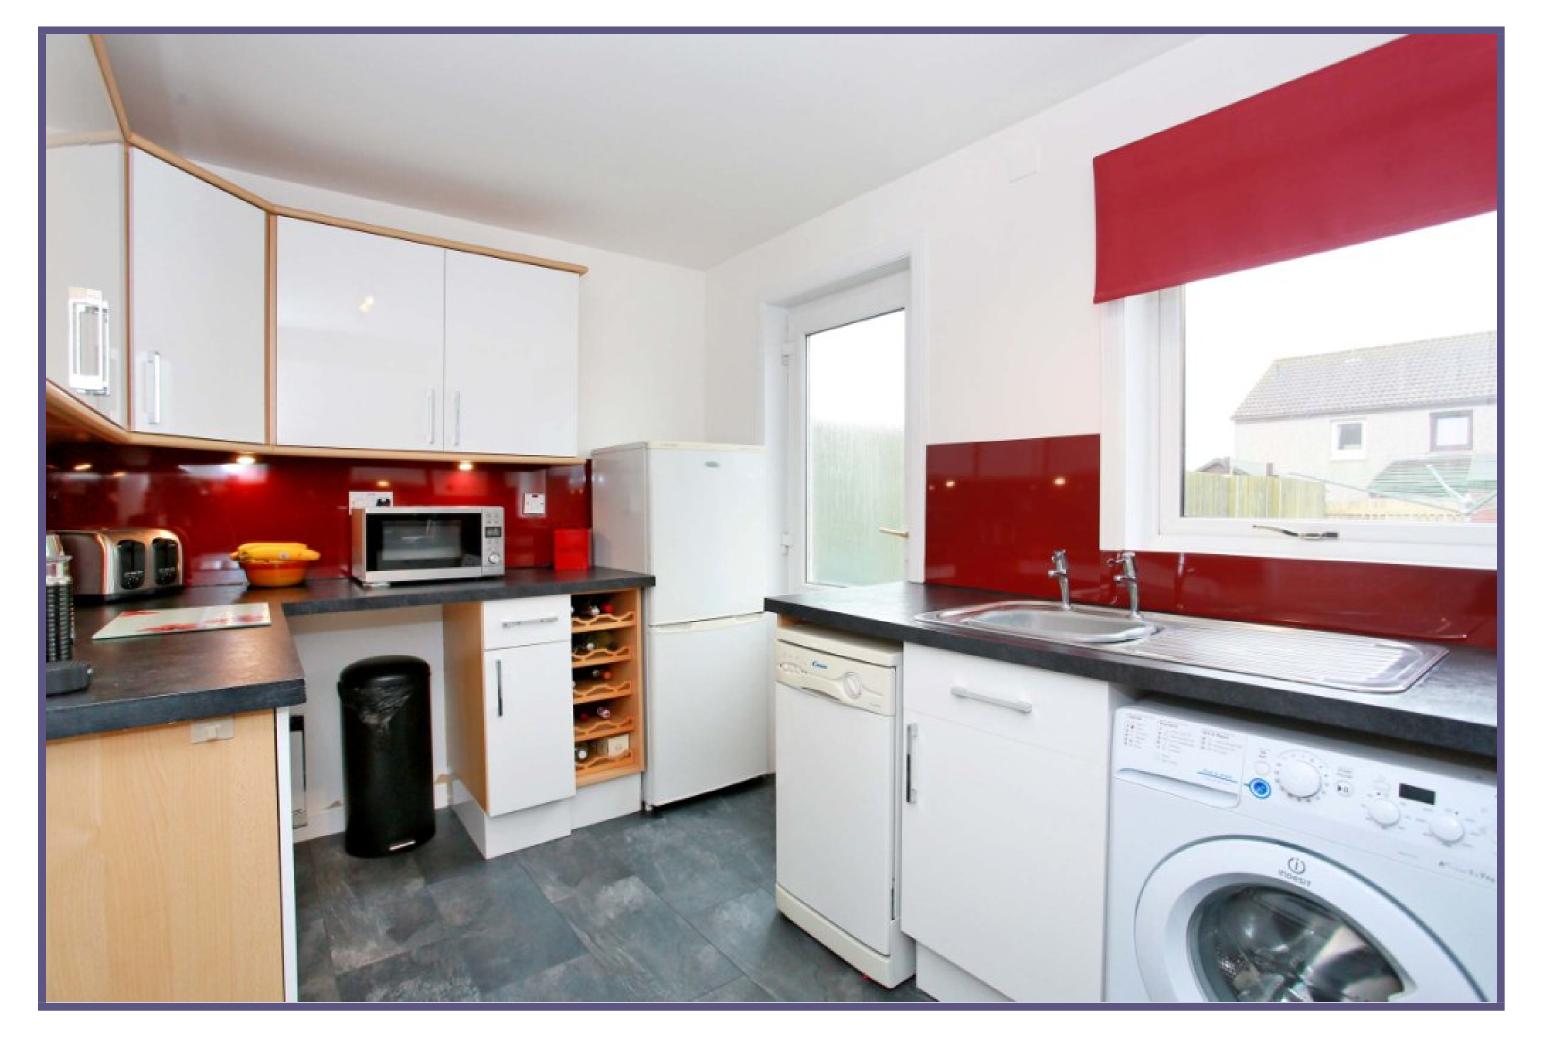

The accommodation firstly comprises of an entrance vestibule allowing access to the main accommodation being the generous lounge. The lounge has been finished in a pleasing neutral decor and allows space for a variety of furnishings whilst also permitting access to the first floor and kitchen. Having been fitted with a range of base and wall units, the kitchen offers plentiful storage and work surfaces along with an attractive outlook to the rear.

## ACCOMMODATION

(Ground Floor) Lounge 15'3" x 11'8" (4.65m x 3.56m) approx. Kitchen 11'8" x 4"" (3.56m x 1.22m) approx.

<u>(First Floor)</u> Double Bedroom 9'10" x 8'8" (3m x 2.64m) approx. Double Bedroom 11'10" x 7"" (3.61m x 2.13m) approx. Bathroom 5'9" x 6'8" (1.75m x 2.03m) approx.

Gas Central Heating

**Double Glazing** 

**Private Parking** 

EPC Band C

Lounge

Lounge

Kitchen

Kitchen