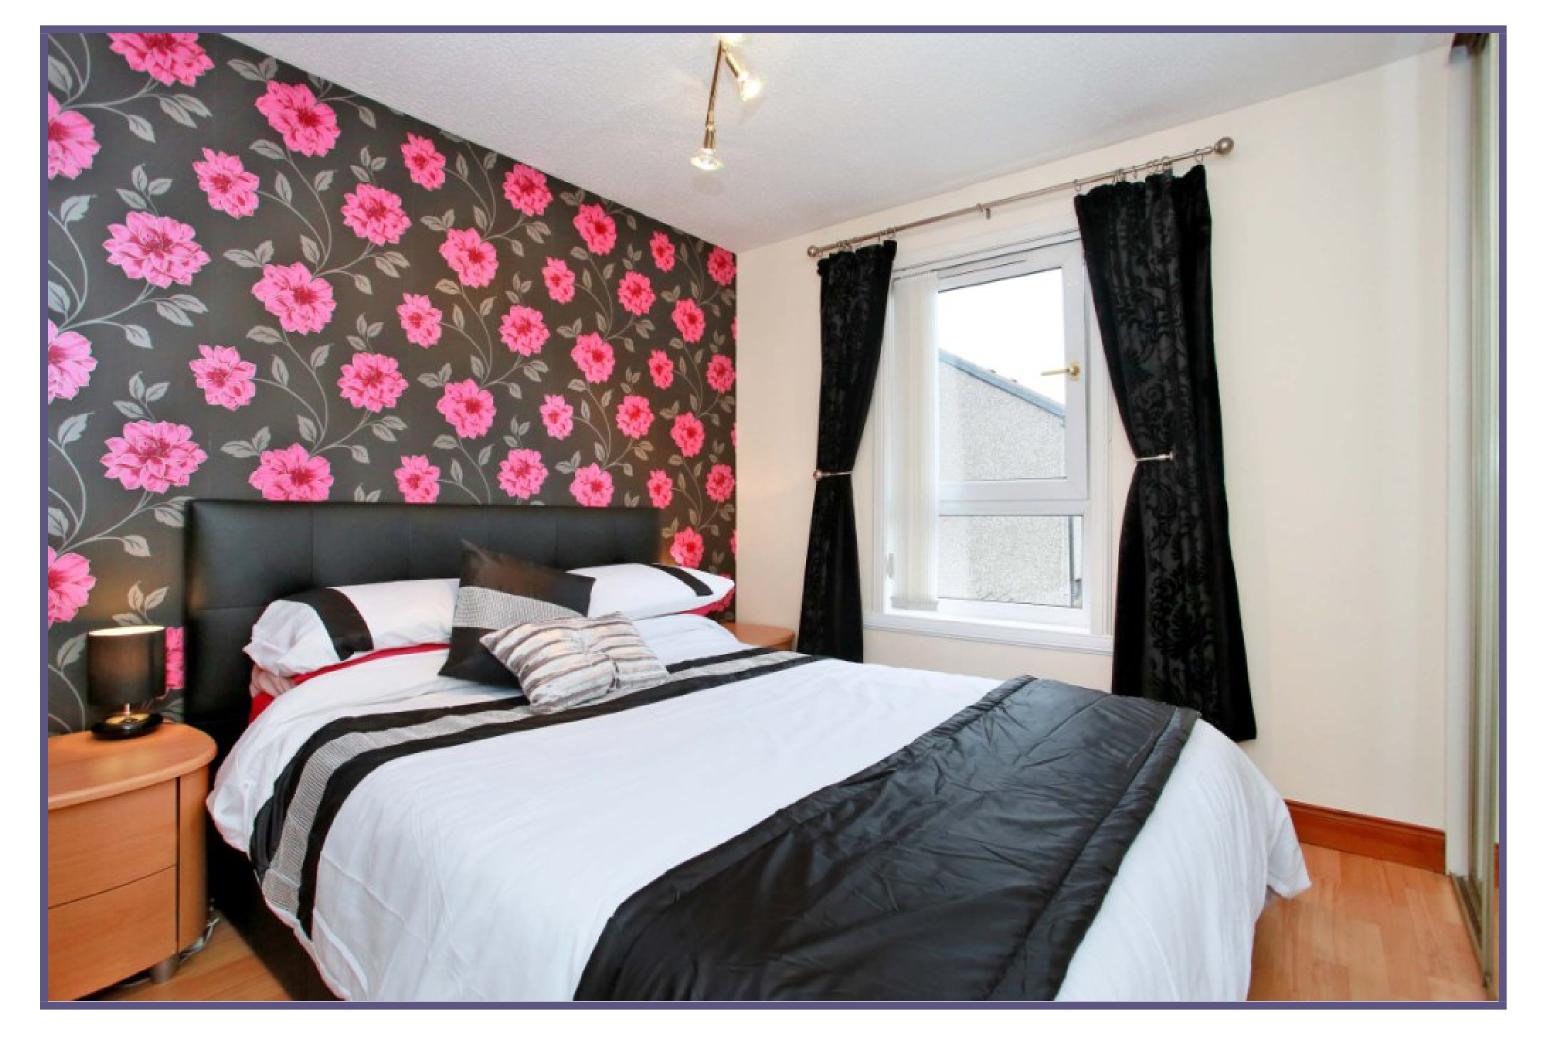

To the first floor, there are two well proportioned double bedrooms, both allowing space for various bedroom furniture. The upgraded bathroom offers a white suite comprising a w.c., hand wash basin and shower over bath.

## ACCOMMODATION

(Ground Floor) Lounge 15'3" x 11'8" (4.65m x 3.56m) approx. Kitchen 11'8" x 4"" (3.56m x 1.22m) approx.

<u>(First Floor)</u> Double Bedroom 9'10" x 8'8" (3m x 2.64m) approx. Double Bedroom 11'10" x 7"" (3.61m x 2.13m) approx. Bathroom 5'9" x 6'8" (1.75m x 2.03m) approx.

**Double Bedroom** 

**Double Bedroom** 

**Double Bedroom** 

Bathroom

Floorplan