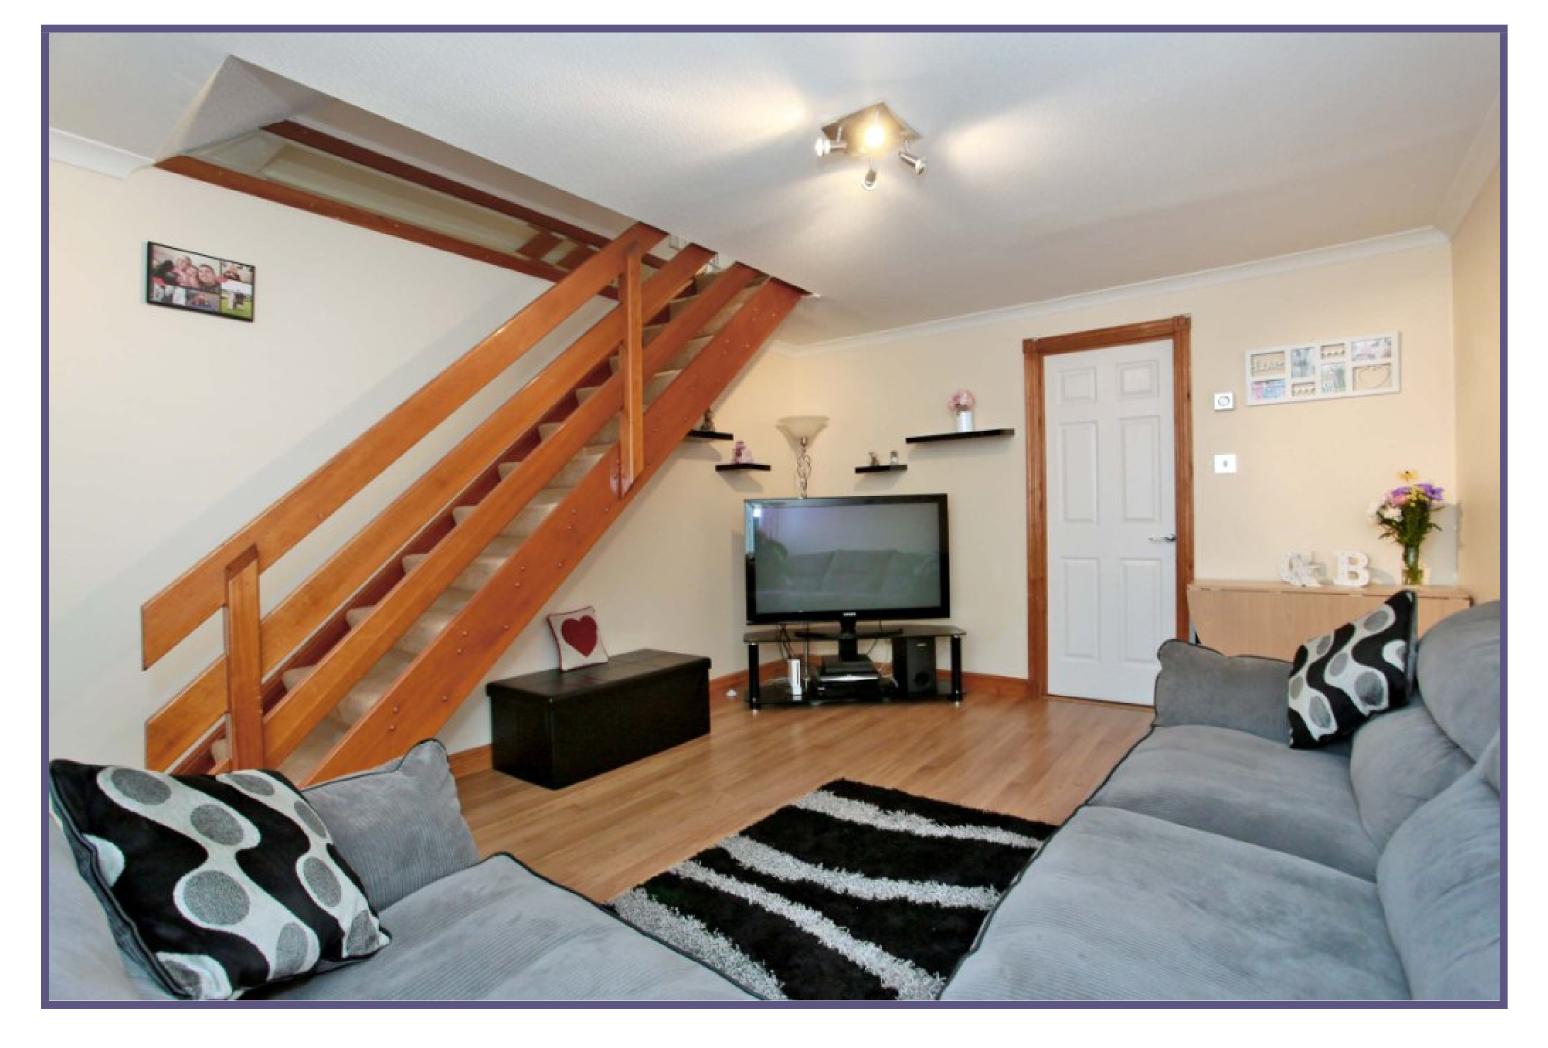

The accommodation firstly comprises of an entrance vestibule allowing access to the main accommodation being the generous lounge. The lounge has been finished in a pleasing neutral decor and allows space for a variety of furnishings whilst also permitting access to the first floor and kitchen. Having been fitted with a range of base and wall units, the kitchen offers plentiful storage and work surfaces along with an attractive outlook to the rear.

Gas Central Heating

**Double Glazing** 

**Private Parking** 

EPC Band C

Lounge

Lounge

Kitchen

Kitchen