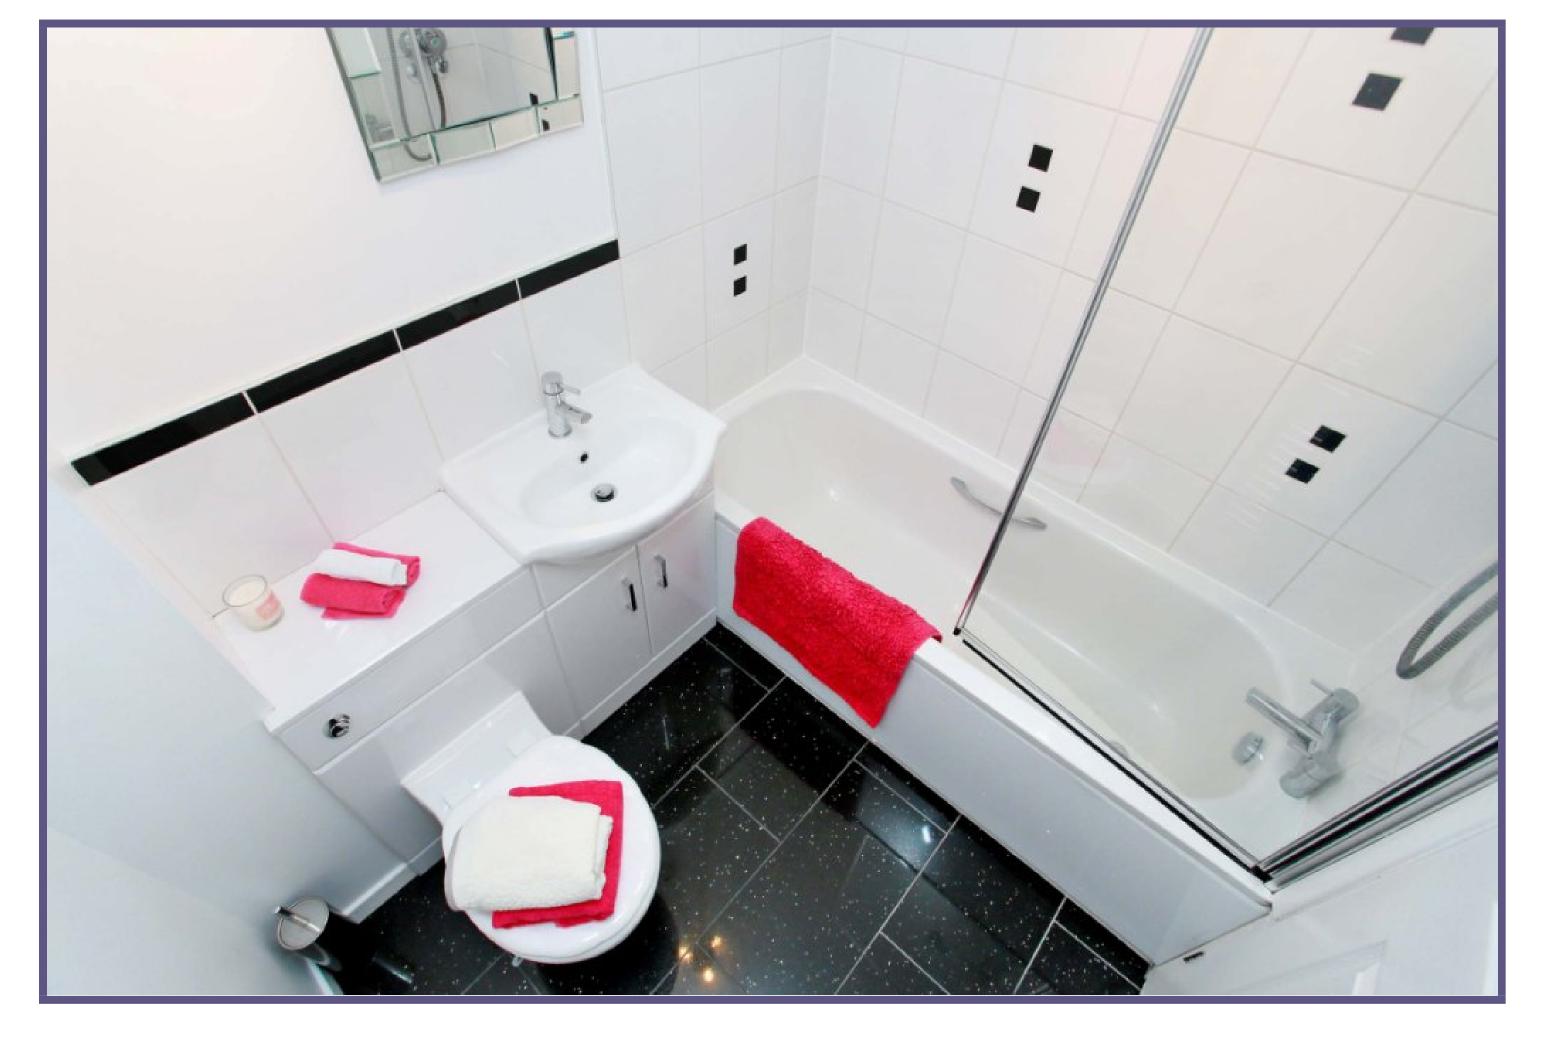

To the first floor, there are two well proportioned double bedrooms, both allowing space for various bedroom furniture. The upgraded bathroom offers a white suite comprising a w.c., hand wash basin and shower over bath.

**Double Bedroom** 

**Double Bedroom** 

**Double Bedroom** 

Bathroom

Floorplan