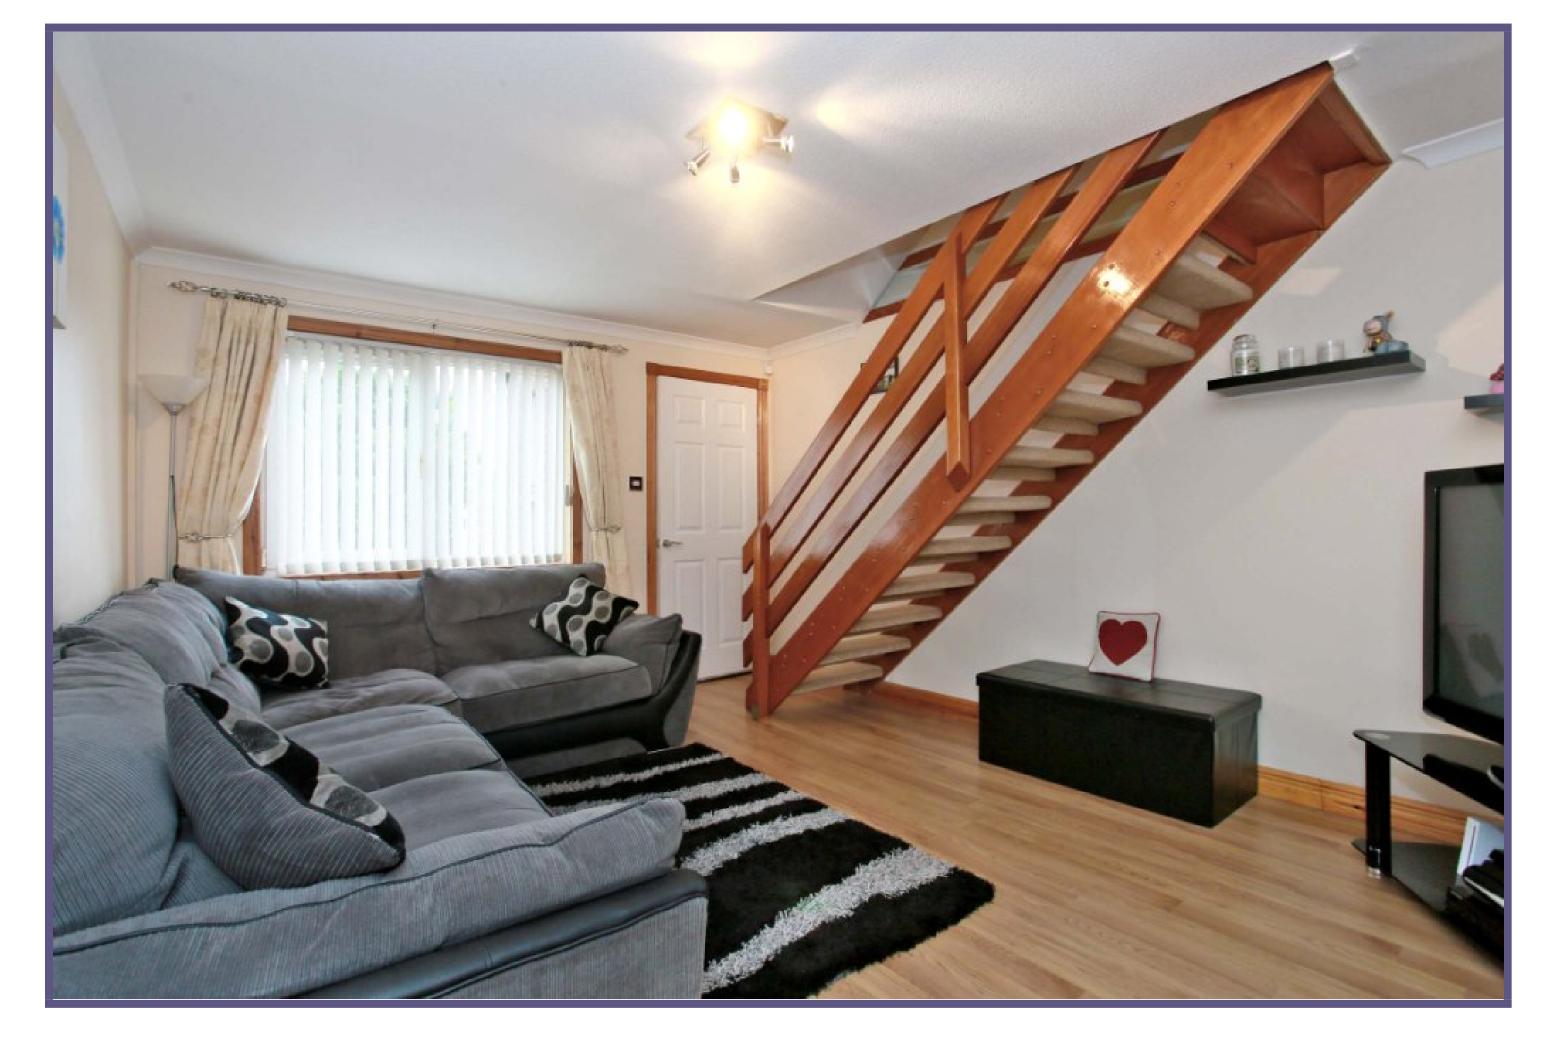

The accommodation firstly comprises of an entrance vestibule allowing access to the main accommodation being the generous lounge. The lounge has been finished in a pleasing neutral decor and allows space for a variety of furnishings whilst also permitting access to the first floor and kitchen. Having been fitted with a range of base and wall units, the kitchen offers plentiful storage and work surfaces along with an attractive outlook to the rear.

Gas Central Heating

**Double Glazing** 

**Private Parking** 

EPC Band C

Lounge

Lounge

Kitchen

Kitchen