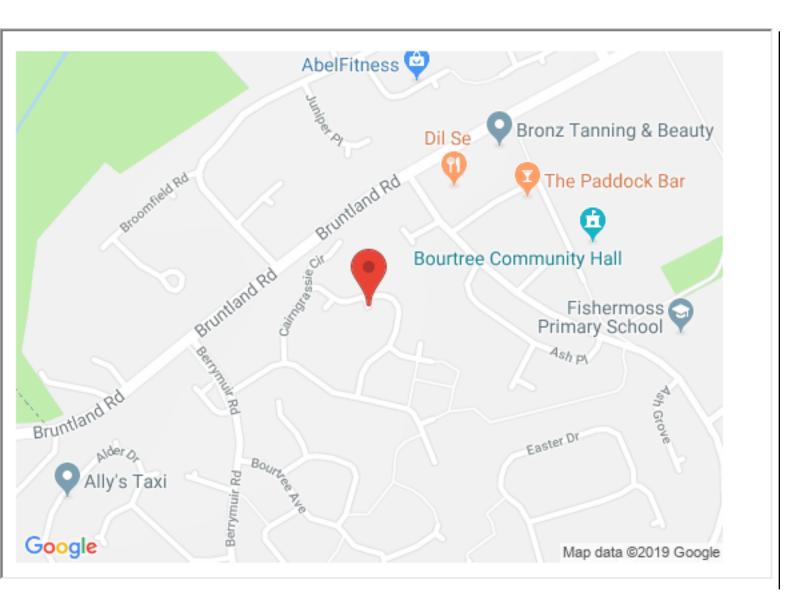

## **Property location**

Directions Travelling south on the A90 take the third entrance into Portlethen and turn first right onto Berrymuir Road. Take the first left into Cairngrassie Drive and take the first left for Cairngrassie Circle.

Portlethen is a popular town, only a short drive south of Aberdeen City Centre, which is served by both regular rail and bus services. Both primary and secondary education are catered for in the town along with a host of amenities including a health centre, church, village hall, swimming pool, 18 hole golf course, restaurants, pubs and a range of shops.

## Location